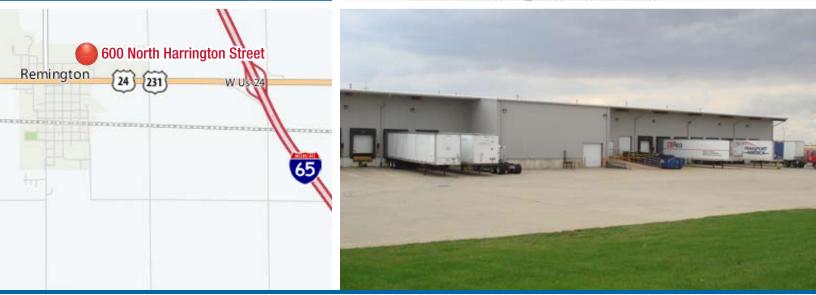

## 600 North Harrington Street Remington, IN 47977

### **BUILDING FEATURES:**

- 24' side height
- 60' x 25' column spacing
- One 14' x 16' drive-in door
- 13 loading docks with dock locks and levelers
- Sprinklered (0.22 GPM/2, 100SF)
- Large concrete parking lot with "dolly strips" for 50 trailers
- 3,600 SF finished office space

#### **LOCATION FEATURES:**

- Conveniently located near I-65
- Within 1 mile of US 24 & US 231
- Proximity to major metro areas Lafayette – 30 miles Gary – 65 miles Hammond – 70 miles East Chicago – 70 miles Chicago – 90 miles Indianapolis – 90 miles

#### 600 North Harrington Street Remington, IN 47977