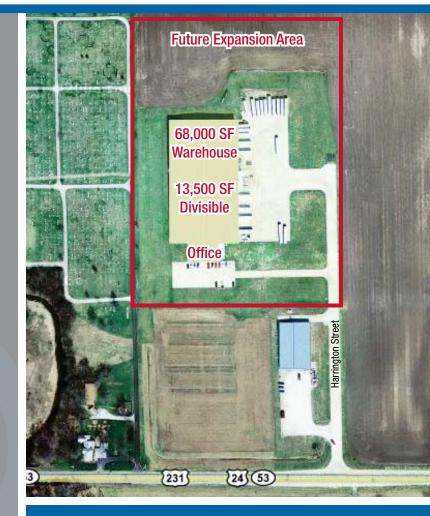

#### **SPACE AVAILABLE:**

- 68,000 SF total, including office
- 52,000 SF available immediately
- Divisible at 13,500 SF
- Up to 65,000 SF available in 12 months
- Up to 100,000 SF available in future phases

#### **LOCATION FEATURES:**

- Conveniently located near I-65
- Within 1 mile of US 24 & US 231
- Proximity to major metro areas Lafayette – 30 miles Gary – 65 miles Hammond – 70 miles East Chicago – 70 miles Chicago – 90 miles Indianapolis – 90 miles