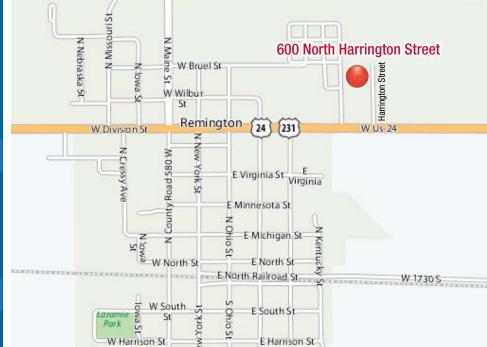

## 600 North Harrington Street Remington, IN 47977

#### **LOCATION FEATURES:**

- Conveniently located near I-65
- Within 1 mile of US 24 & US 231
- Proximity to major metro areas Lafayette – 30 miles Gary – 65 miles Hammond – 70 miles East Chicago – 70 miles Chicago – 90 miles Indianapolis – 90 miles