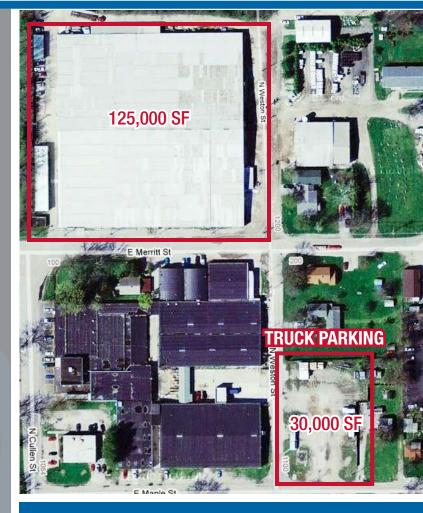

#### **BUILDING FEATURES:**

- Completely renovated in 2008
- 26' Center clear height
- 14' Sidewall clear height
- 4 Enclosed docks with dock locks and levelers
- 4 ground level doors, 14'x14' each
- 1700 SF office with air conditioning
- 30,000 SF Truck Parking
- Electrical Features
  - 1600 amp building
  - 4 400 amp subpanels
  - 3 phase 480v

# **SPACE AVAILABLE:**

- Building is 125,614 SF
- 125,614 SF Available
- Divisible by 25,000 SF and up