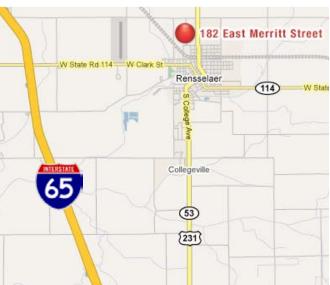

### **LOCATION FEATURES:**

- Conveniently located near I-65
- Within 1 mile of SR 114 & US 231
- Proximity to major metro areas Lafayette – 45 miles Gary – 55 miles Hammond – 60 miles East Chicago – 60 miles Chicago – 80 miles Indianapolis – 100 miles