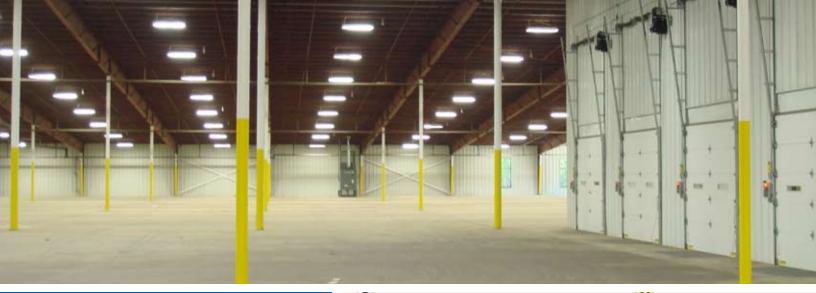

#### **BUILDING FEATURES:**

- Completely renovated in 2008
- 26' Center clear height
- 14' Sidewall clear height
- 4 Enclosed docks with dock locks and levelers
- 4 ground level doors, 14'x14' each
- 1700 SF office with air conditioning
- 30,000 SF Truck Parking
- Electrical Features
  - 1600 amp building
  - 4 400 amp subpanels
  - 3 phase 480v