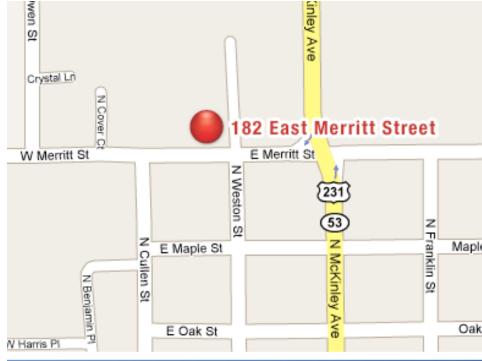

# 182 East Merritt Street Rensselaer, IN 47978

### **LOCATION FEATURES:**

- Conveniently located near I-65
- Within 1 mile of SR 114 & US 231
- Proximity to major metro areas Lafayette – 45 miles Gary – 55 miles Hammond – 60 miles East Chicago – 60 miles Chicago – 80 miles Indianapolis – 100 miles