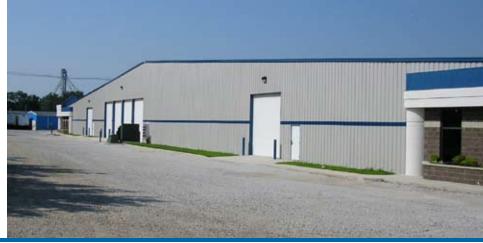

#### **BUILDING FEATURES:**

- Completely renovated in 2008
- 26' Center clear height
- 14' Sidewall clear height
- 4 Enclosed docks with dock locks and levelers
- 4 ground level doors, 14'x14' each
- 1700 SF office with air conditioning
- 30,000 SF Truck Parking
- Electrical Features
  - 1600 amp building
  - 4 400 amp subpanels
  - 3 phase 480v

# **SPACE AVAILABLE:**

- Building is 125,614 SF
- 125,614 SF Available
- Divisible by 25,000 SF and up